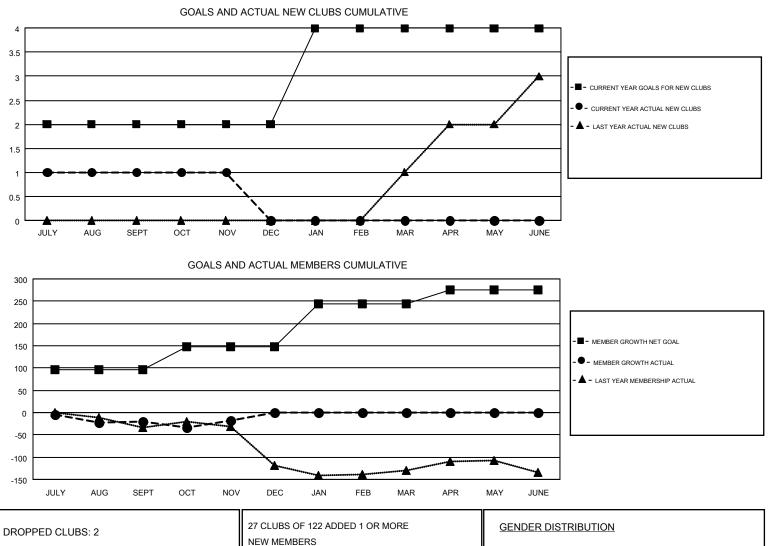

## LOCATION: GUYANA

## CARLTON LLOYD GMT

| GMT | CA | 1 |
|-----|----|---|
|     |    | 1 |

| Clubs                 |               |           | Members               |               |                           |                         |                                                    |
|-----------------------|---------------|-----------|-----------------------|---------------|---------------------------|-------------------------|----------------------------------------------------|
| RESULTS FOR 2018-2019 |               |           | RESULTS FOR 2018-2019 |               |                           |                         |                                                    |
| QUARTER               | NEW CLUB GOAL | NEW CLUBS | DROPPED CLUBS         | QUARTER       | MEMBER GROWTH NET<br>GOAL | MEMBER GROWTH<br>ACTUAL | DROPPED<br>MEMBERS ACTUAL<br>(including transfers) |
| JULY/AUG/SEPT         | 2             | 1         | 2                     | JULY/AUG/SEPT | 97                        | 75                      | 73                                                 |
| OCT/NOV/DEC           | 0             | 0         | 0                     | OCT/NOV/DEC   | 50                        | 63                      | 44                                                 |
| JAN/FEB/MAR           | 2             | 0         | 0                     | JAN/FEB/MAR   | 98                        | 0                       | 0                                                  |
| APR/MAY/JUNE          | 0             | 0         | 0                     | APR/MAY/JUNE  | 30                        | 0                       | 0                                                  |